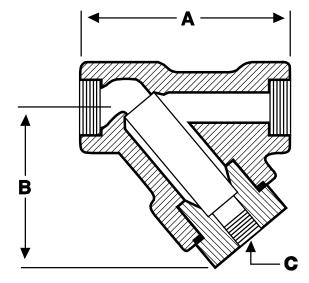

## ALL STRAINERS ARE INDIVIDUALLY HYDROSTATICALLY TESTED TO ANSI B16.5

|      |     | DIMENSIONS |       |    |       |    |     | NET    |     |
|------|-----|------------|-------|----|-------|----|-----|--------|-----|
| SIZE |     | Α          |       | В  |       | С  |     | WEIGHT |     |
| mm   | in. | mm         | in.   | mm | in.   | mm | in. | Kg.    | Lbs |
| 6    | 1/4 | 79         | 3 1/8 | 83 | 3 1/4 | 10 | 3/8 | .9     | 2   |
| 10   | 3/8 | 79         | 3 1/8 | 83 | 3 1/4 | 10 | 3/8 | .9     | 2   |
| 15   | 1/2 | 79         | 3 1/8 | 83 | 3 1/4 | 10 | 3/8 | .9     | 2   |